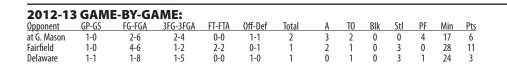

### 2012-13 SEASON:

- Has started the past two games
- Contributed two points, two rebounds and one assist in 19 minutes off the bench at George Mason (11/9/12)
- Tallied six points and career-high 29 minutes during first career start vs. Fairfield (11/12/12)
- Grabbed a career-best five rebounds in 34 minutes vs. Delaware (11/13/12)