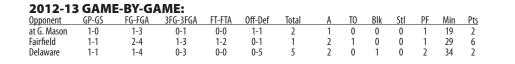

### 2012-13 SEASON:

**2012-13 GAME-BY-GAME:** 

FG-FGA 3FG-3FGA

0-0

0-0

FT-FTA

.000

Off-Def

0-1

Total

1

T0 Blk Stl

2

0 0 1 3

А

0

GP-GS

DNP

DNP

1-0

Opponent

Fairfield

Delaware

at G. Mason

- Missed the first two games of the season due to injury
- Returned to the lineup and played three minutes vs. Delaware (11/13/12)

| CAREE   | R STAT | ISTICS    |         |      |          |      |        |      |          |          |       |     |     |     |     |         |
|---------|--------|-----------|---------|------|----------|------|--------|------|----------|----------|-------|-----|-----|-----|-----|---------|
| Year    | G-GS   | Min-Avg.  | FG-FGA  | Pct. | 3FG-3FGA | Pct. | FT-FTA | Pct. | Off-Def. | Reb-Avg. | PF-DQ | Ast | то  | Blk | Stl | Pts-Avg |
| 2009-10 | 31-11  | 512-16.5  | 31-84   | .369 | 2-12     | .167 | 9-16   | .563 | 6-40     | 46-1.5   | 55-1  | 60  | 27  | 1   | 34  | 73-2.4  |
| ACC     | 16-10  | 287-17.9  | 14-53   | .264 | 0-7      | .000 | 6-12   | .500 | 5-18     | 23-1.4   | 34-1  | 31  | 13  | 1   | 19  | 34-2.1  |
| 2010-11 | 31-27  | 846-27.3  | 71-182  | .390 | 5-14     | .357 | 31-52  | .596 | 13-60    | 73-2.4   | 72-0  | 109 | 58  | 2   | 40  | 178-5.7 |
| ACC     | 16-14  | 432-27.0  | 39-108  | .361 | 4-9      | .444 | 11-18  | .611 | 6-31     | 37-2.3   | 39-0  | 52  | 25  | 0   | 18  | 93-5.8  |
| 2011-12 | 32-32  | 984-30.8  | 97-206  | .471 | 5-14     | .357 | 36-58  | .621 | 7-58     | 65-2.0   | 67-1  | 124 | 77  | 5   | 50  | 235-7.3 |
| ACC     | 16-16  | 508-31.8  | 57-124  | .460 | 2-7      | .286 | 18-32  | .563 | 4-31     | 35-2.2   | 34-1  | 67  | 40  | 2   | 24  | 134-8.4 |
| 2012-13 | 1-0    | 3-3.0     | 0-0     | .000 | 0-0      | .000 | 0-0    | .000 | 0-0      | 0-0.0    | 1-0   | 0   | 2   | 0   | 0   | 0-0.0   |
| ACC     |        |           |         |      |          |      |        |      |          |          |       | -   | -   | -   | -   |         |
| CAREER  | 95-70  | 2345-24.7 | 199-472 | .422 | 12-40    | .300 | 76-126 | .603 | 26-159   | 185-1.9  | 195-2 | 293 | 164 | 8   | 124 | 486-5.2 |
| ACC     | 48-40  | 1227-25.6 | 110-285 | .386 | 6-23     | .261 | 35-62  | .565 | 15-80    | 95-2.0   | 107-2 | 150 | 78  | 3   | 61  | 261-5.4 |