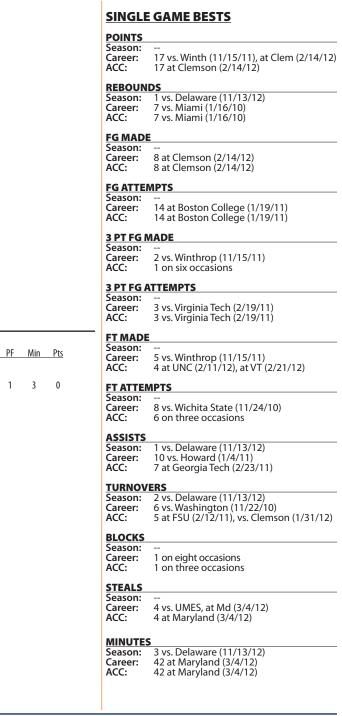

0 | .000 | 0-4 | 4-1.3  | 1   | 4 | 3 | 0 | 0 | 0-0.0  |
| ACC     |      |        |     |       |     |       |     |      |     |        |     | - | - | - | - |        |
| CAREER  | 18-0 | 67-3.7 | 4-8 | .500  | 3-7 | .429  | 1-2 | .500 | 1-9 | 10-0.6 | 9-0 | 9 | 7 | 0 | 3 | 12-0.7 |
| ACC     | 6-0  | 16-2.7 | 1-1 | 1.000 | 1-1 | 1.000 | 1-2 | .500 | 1-2 | 3-0.5  | 0-0 | 4 | 1 | 0 | 0 | 4-0.7  |

Senior • Guard • 5-11 • 188 • Hampton, Va. • Bethel



### 2012-13 SEASON:

**2012-13 GAME-BY-GAME:** 

FG-FGA 3FG-3FGA

0-0

0-0

FT-FTA

.000

Off-Def

0-1

Total

1

T0 Blk Stl

2

0 0 1 3

А

0

GP-GS

DNP

DNP

1-0

Opponent

Fairfield

Delaware

at G. Mason

- Missed the first two games of the season due to injury
- Returned to the lineup and played three minutes vs. Delaware (11/13/12)



| CAREE   | R STAT | ISTICS    |         |      |          |      |        |      |          |          |       |     |     |     |     |         |
|---------|--------|-----------|---------|------|----------|------|--------|------|----------|----------|-------|-----|-----|-----|-----|---------|
| Year    | G-GS   | Min-Avg.  | FG-FGA  | Pct. | 3FG-3FGA | Pct. | FT-FTA | Pct. | Off-Def. | Reb-Avg. | PF-DQ | Ast | то  | Blk | Stl | Pts-Avg |
| 2009-10 | 31-11  | 512-16.5  | 31-84   | .369 | 2-12     | .167 | 9-16   | .563 | 6-40     | 46-1.5   | 55-1  | 60  | 27  | 1   | 34  | 73-2.4  |
| ACC     | 16-10  | 287-17.9  | 14-53   | .264 | 0-7      | .000 | 6-12   | .500 | 5-18     | 23-1.4   | 34-1  | 31  | 13  | 1   | 19  | 34-2.1  |
| 2010-11 | 31-27  | 846-27.3  | 71-182  | .390 | 5-14