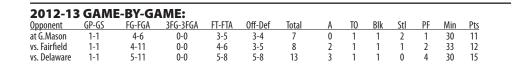

|        |      |          |          |       | -   | -  | -   | -   |         |
| CAREER  |        |          |        |      |          |      |        |      |          |          |       |     |    |     |     |         |
| ACC     |        |          |        |      |          |      |        |      |          |          |       | -   | -  | -   | -   |         |

Junior • Forward • 6-8 • 234 • Charlotte, N.C. • Charlotte Christian School

### 2012-13 SEASON:

• Posted 11 points, seven rebounds and two steals at George Mason (11/9/12)

• Tallied 12 points and eight rebounds vs. Fairfield (11/12/12)

• Posted career highs in points (15) and rebounds (13) for his second career double-double vs. Delaware (11/13/12)

• Averaging a career-high 12.7 and 9.3 rebounds in 31 minutes per game



### **SINGLE GAME BESTS**

### POINTS

| Season: | 15 vs. Delaware (11/13/12)            |
|---------|---------------------------------------|
| Career: | 15 vs. Delaware (11/13/12)            |
| ACC:    | 10 vs. BC (1/26/12), vs. WF (2/8/12)  |
| Acc.    | 10 V3. DC (1/20/12), V3. VVI (2/0/12) |

## REBOUNDS

| Season: | 13 vs. Delaware (11/13/12) |
|---------|----------------------------|
| Career: | 13 vs. Delaware (11/13/12) |
| ACC:    | 10 vs. Maryland (2/18/12)  |
|         |                            |

### FG MADE

(

| FUMADE  |                                     |
|---------|-------------------------------------|
| Season: | 5 vs. Delaware (11/13/12)           |
| Career: | 5 vs. Delaware (11/13/12)           |
| ACC:    | 4 vs. BC (1/26/12), vs. WF (2/8/12) |
|         |